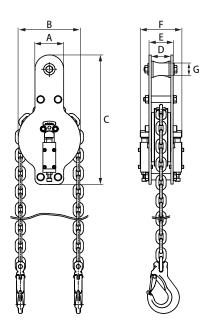

# **Specifications**

R C E A D (mm) (kg) CBM-EGKNA-8 15.6 2.0 76 165 343 52 64 110 33 CBM-GBK-8 16.2