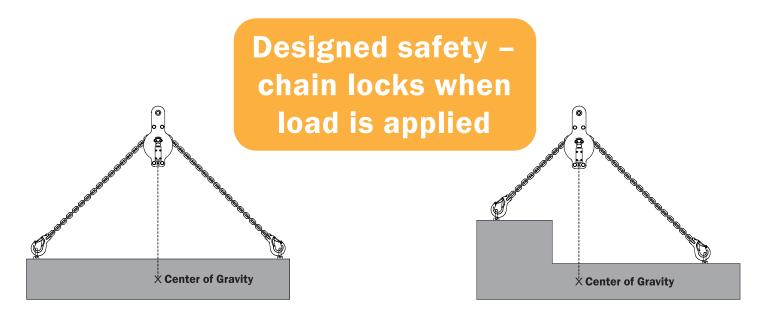

### **Advantages of BALANCE MASTER CBM**

- 1. Balancing load with simple crane operation, improving work efficiency.
- 2. The chain locks at the center of gravity safe, non-slipping design.
- 3. No need to keep different chain slings for asymmetric loads.

### **Warning**

- Maximum allowable lifting angle  $\alpha 1 + \alpha 2 = 90^{\circ}$ .
- Lifting angles  $\alpha 1$  and  $\alpha 2$  must not exceed  $60^{\circ}$ .

 Before lifting, make sure the center of gravity of the load is within the range A, B, and C as shown the diagram above.