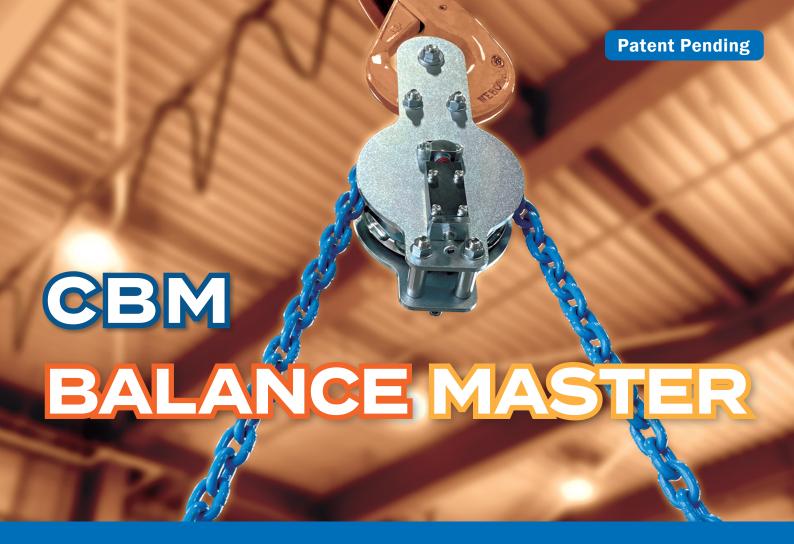

# **Ideal for lifting asymmetric loads!**

Achieving well-balanced lifting of loads through simple crane operation.

### **Advantages of BALANCE MASTER CBM**

- 1. Balancing load with simple crane operation, improving work efficiency.
- 2. The chain locks at the center of gravity safe, non-slipping design.
- 3. No need to keep different chain slings for asymmetric loads.