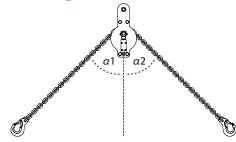

### **Warning**

- Maximum allowable lifting angle  $\alpha 1 + \alpha 2 = 90^{\circ}$ .
- Lifting angles  $\alpha 1$  and  $\alpha 2$  must not exceed  $60^{\circ}$ .

 Before lifting, make sure the center of gravity of the load is within the range A, B, and C as shown the diagram above.