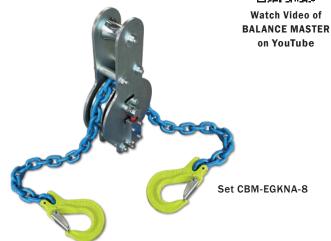

## **Available Standard Sets**

- CBM-EGKNA-8 (Chain length 4 m, Sling Hook EGKNA-8)
- CBM-GBK-8 (Chain length 4 m, Safety Hook GBK-8)
- \* 4m is the total chain length, not the lifting height.
- \*\* Other chain lengths available on request.