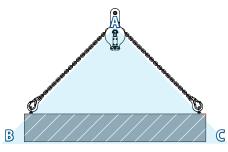

### **Warning**

- Maximum allowable lifting angle  $\alpha 1 + \alpha 2 = 90^{\circ}$ .
- Lifting angles  $\alpha 1$  and  $\alpha 2$  must not exceed  $60^{\circ}$ .

 Before lifting, make sure the center of gravity of the load is within the range A, B, and C as shown the diagram above.